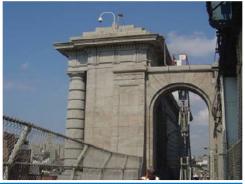

## **CONCRETE RESTORATION**

Manhattan Bridge, New York City, NY

Restoration work was done on the bridge's concrete archway and walkway columns to remove carbon deposits and graffiti. NYDOT certified our glass abrasives for use in wet blasting the concrete on the bridge.