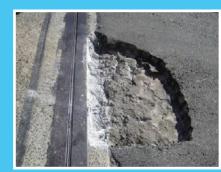

## **JOINT REPAIR**

NYSDOT Bridge, Region 8, West Nyack, NY

The bridge repair team conducted a test on exposed bridge joint using our Medium grade. Repair Supervisor, Steve Vance, and team had very favorable opinion of the product performance.