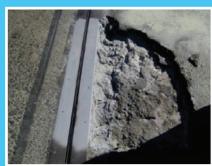

## **JOINT REPAIR**

NYSDOT Bridge, Region 8, West Nyack, NY

The bridge repair team conducted a test on exposed bridge joint using our Medium grade. Repair Supervisor, Steve Vance, and team had very favorable opinion of the product performance.