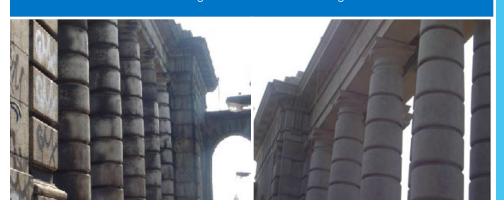

## **CONCRETE RESTORATION**

Manhattan Bridge, New York City, NY

Restoration work was done on the bridge's concrete archway and walkway columns to remove carbon deposits and graffiti. NYDOT certified our glass abrasives for use in wet blasting the concrete on the bridge.