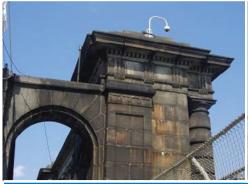

## **CONCRETE RESTORATION**

Manhattan Bridge, New York City, NY

Restoration work was done on the bridge's concrete archway and walkway columns to remove carbon deposits and graffiti. NYDOT certified our glass abrasives for use in wet blasting the concrete on the bridge.